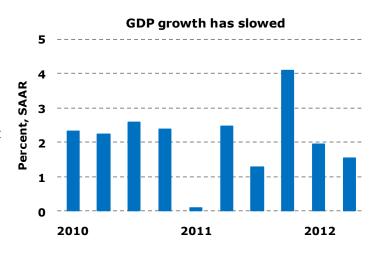

The Department of Commerce released its first estimate of real GDP growth for the second quarter of 2012 (see figure). The 1.5% growth rate, down from the first quarter's 2.0% rate, reflected a slowdown in personal consumption and residential and nonresidential fixed investment.