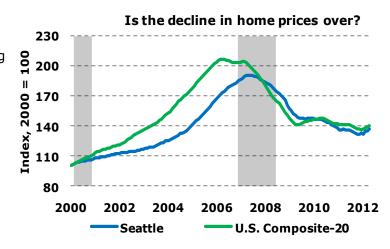

Despite a 5.4% decrease in existing home sales in June compared to May, the housing market continues to move in a positive direction. Existing-home purchases are still 4.5% above the year-ago level, but smaller inventories of for-sale homes appear to be constraining sales and pushing up prices in many markets. The seasonally adjusted Case-Shiller 20-city home price index increased 0.9% in May from the previous month, the fourth consecutive monthly increase. The index does remain 0.7% below the year-ago level (SA), but home prices appear to have stabilized.

historical standards. Multi-family construction, however, is back in the normal range for Washington. In another sign the state's housing market is turning around, the S&P/Case-Shiller seasonally adjusted home price index for Seattle has risen in each of the last three months. As of June 2012, Seattle home prices were above the year-earlier level for the first time since December 2007 (see figure). Home prices are now up 4.1% from the December trough but still 28.1% below the May 2007 peak.