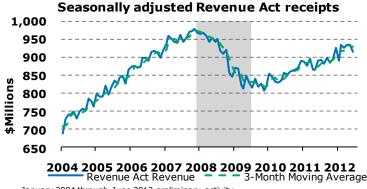

Revenue Act collections for the current period came in 42.5 million 4.1% below the June forecast. Adjusted for large one-time payments and refunds in the current and year-ago

periods, Revenue Act collections increased 2.2% year-over-year (see figure) after growing at 12.0% last month and 7.2% two months prior. This quick movement from an abnormally high year-over-year growth rate to a very low one is most likely a reflection of a deviation from the normal seasonal pattern of collections for the period rather than a real swing in the underlying activity. The average growth of adjusted collections over the last two months was 6.6%, close to the

January 2004 through June 2012 preliminary activity,

average rate for the previous three months. Seasonally adjusted collections decreased from last month's level (see figure). The June forecast predicted a decline in seasonally adjusted activity last month instead of this month, with activity then returning to its pre-decline level and increasing only slightly for the rest of the year.