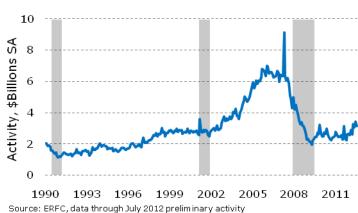

ments. Cumulatively, cigarette tax collections are now only \$474,000 (0.7%) less than forecasted in June.

Real estate excise tax (REET) receipts came in \$1.1 million (3.0%) less than forecasted. Seasonally adjusted taxable activity decreased from June's level (see figure), which had been boosted by several very large sales of commercial property. July also saw several large commercial transactions but the volume of these transactions is expected to diminish for the remainder of the year. Cumulatively, receipts are \$10.5 mil-

# REET activity down slightly from June

lion (13.0%) greater than the June forecast due to last month's spike.

July's liquor taxes receipts reflect activity in June, which was the first month of liquor sales in privately-owned stores. Receipts were \$1.1 million (5.3%) lower than forecasted, but much of the shortfall could be attributed to customers and restaurants stocking up in May, as evidenced by last month's \$1.7 million positive variance in collections. There is also anecdotal evidence of delays in the re-opening of privatized state liquor stores and in the stocking of liquor in existing retail stores. This month's receipts may therefore not represent a full month of typical sales. It should also be noted that July receipts included approximately \$2 million in sales taxes that had previously been distributed to local governments but will instead go into the GF-S for the remainder of the fiscal year. This increased the year-overyear growth rate of liquor tax receipts in the "key revenue variables" table to 12.6%. Without the additional revenue, receipts would have decreased 0.3% year-over-year.